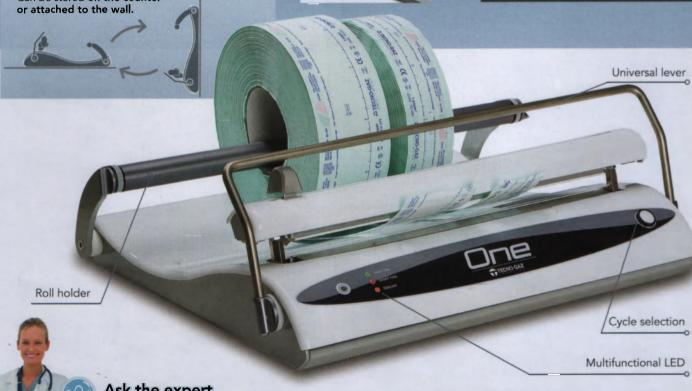

### One assures

- Sealing band of 12 mm.
- Sealing bar 32 cm.
- Great easiness of paper introduction.
- Active electronic control over the couple of
- Visibility of the area of cutting.
- Signal of possible bad sealing.
- Introducible in any sterilizing piece of furniture.

Bar lever perfect for both right and left-handed users.

Double programme of sealing, selected through the use of the appropriate button.

460 mm

400 mm

320 Watt

12 mm

320 mm

230 V - 50/60 Hz

Seal widt

Seal length

Bar lever perfect for both right and lefthanded users.