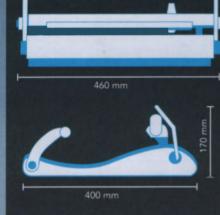

Bar lever perfect for both right and left-handed users.

Double programme of sealing, selected through the use of the appropriate button.

460 mm

400 mm

320 Watt

12 mm

320 mm

230 V - 50/60 Hz

8 Kg

170 (240 large roll) mm

One

Width

Height

Depth Weight

Max absorption

Main voltage