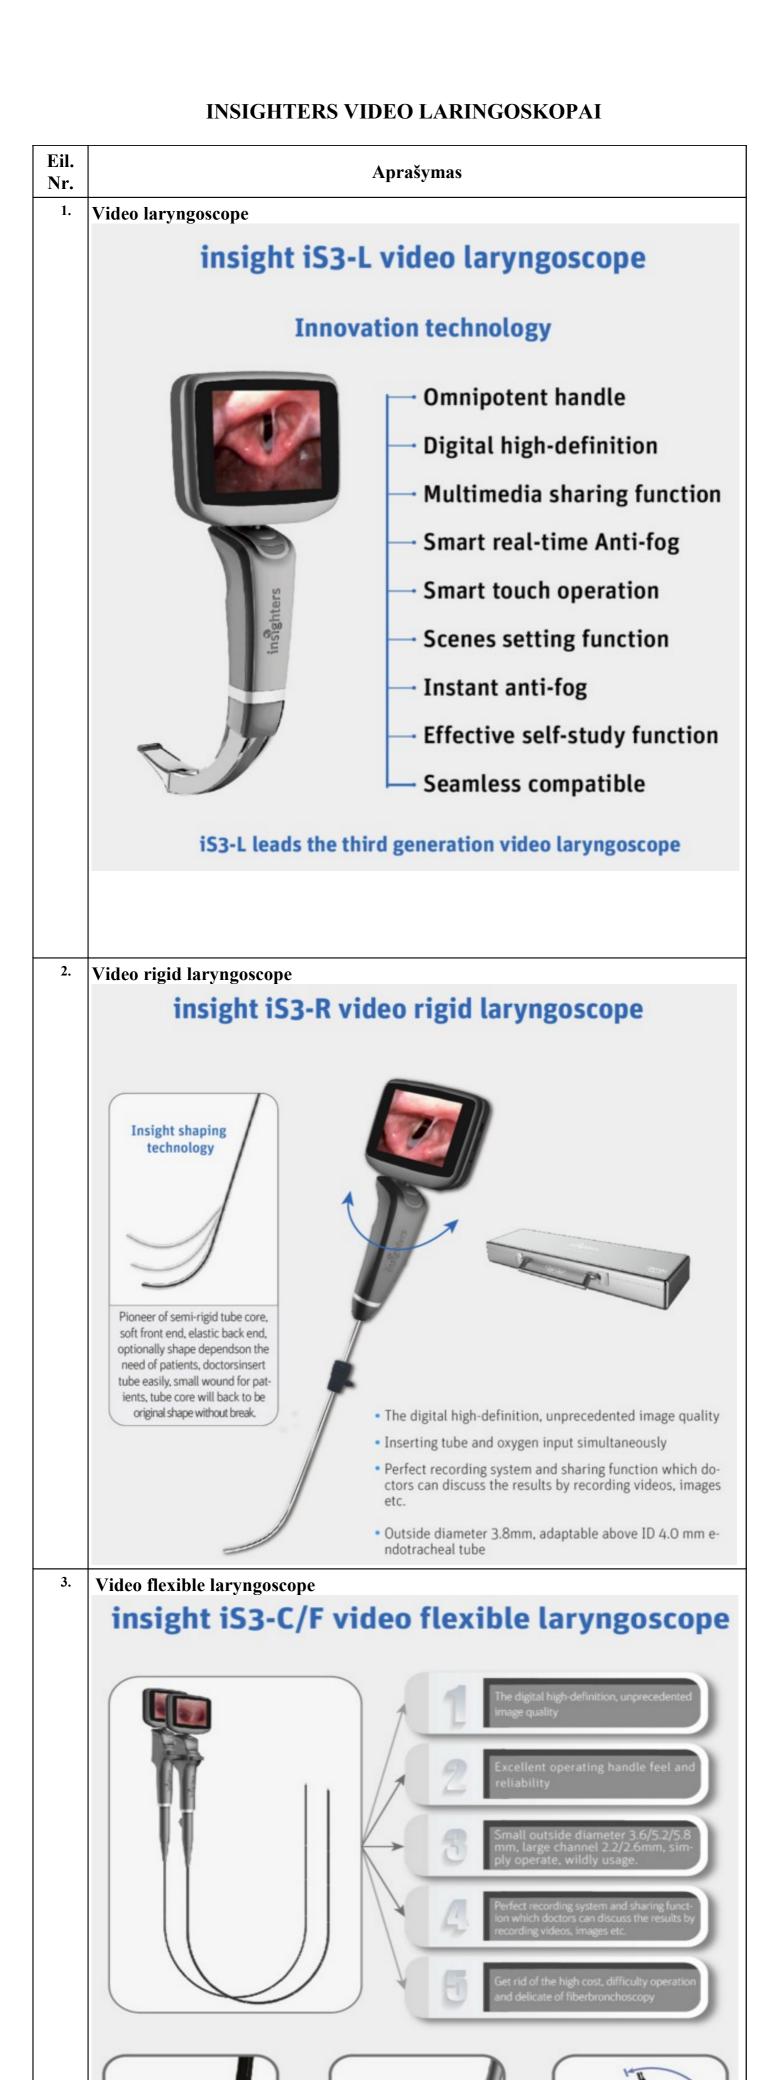

doctors, after a few years, achieved a number of technological breakthroughs and obtained a number of patents: Insight Digital micro imaging system enable the doctor to easily get an unprecedented c lear vision. Insight Digital imaging compatible system make the various airway management tools become a truly global "airway management system", which allows doctors to espond to almost all kinds of endotracheal intubation with only one set of equipment for the first time.

Thinking of the deficiency of existing airway management tools, our R & D team, closely cooperating with many

Other technological breakthroughs, namely insight Slider, Shape memory, Timely antifog, en able the operation of intubation easier than ever before, so that patients' safety has been fur-ther guaranteed.