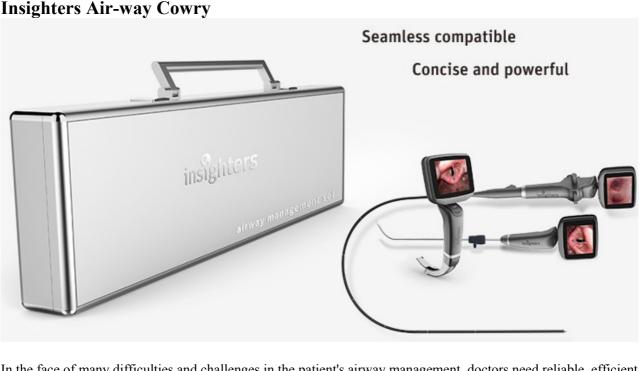

and simple airway management tools.

4.

Small outside diameter, large channel

Anti-abrasion and anti-break insert tube

Flexible angle adjustment

In the face of many difficulties and challenges in the patient's airway management, doctors need reliable, efficient,

doctors, after a few years, achieved a number of technological breakthroughs and obtained a number of patents: Insight Digital micro imaging system enable the doctor to easily get an unprecedented c lear vision. Insight Digital imaging compatible system make the various airway management tools become a truly global "airway management system", which allows doctors to espond to almost all kinds of endotracheal intubation with only one set of equipment for the first time.

Thinking of the deficiency of existing airway management tools, our R & D team, closely cooperating with many

Other technological breakthroughs, namely insight Slider, Shape memory, Timely antifog, en able the operation of intubation easier than ever before, so that patients' safety has been fur-ther guaranteed.