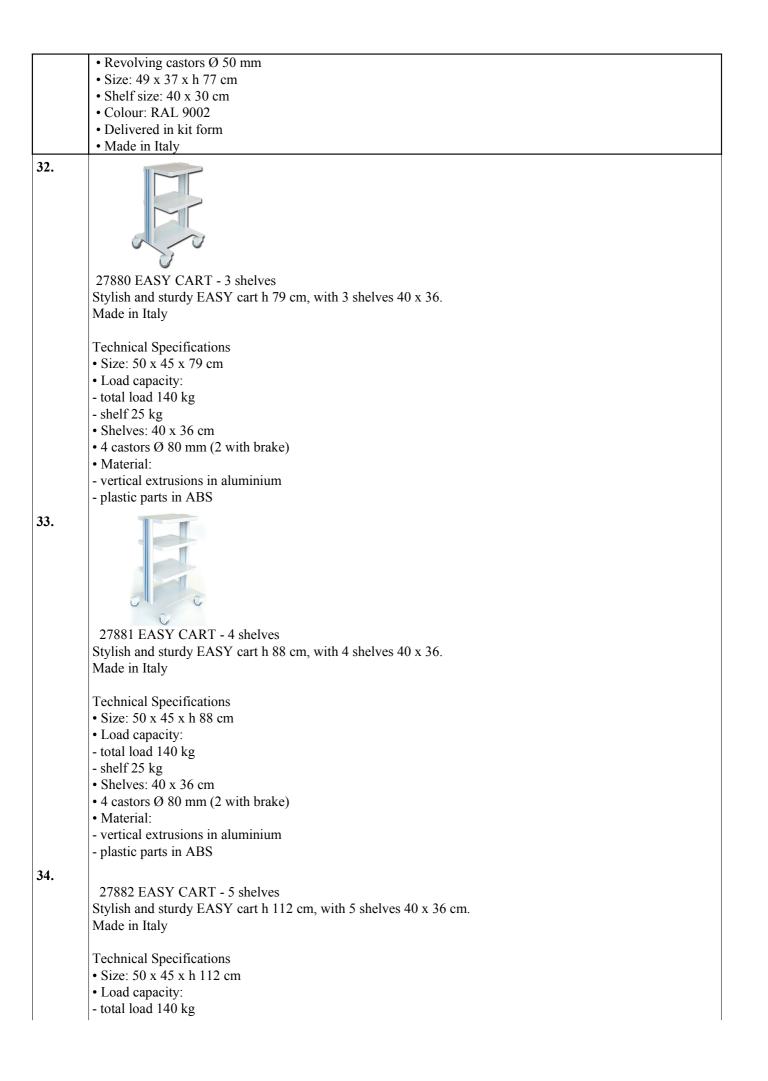

|
|     | 27875 EXTRA SHELF - 40 x 36 cm (for codes 27871)<br>Accessories for Super Easy and Easy carts.<br>Extra shelf 40 x 36 cm.                                                                                                                                                                                                                  |
| 26. | <ul> <li>27895 SMART CART - 3 shelves</li> <li>Smart cart - h 80 cm - grey/white RAL 7035</li> <li>- 3 wide sturdy shelves (40x36 cm)</li> <li>- 4 castors Ø 80 mm (2 with brake)</li> <li>- Aluminium structure</li> <li>- Shelves made with coat of paint sheets</li> <li>- Wheel load: dynamic charge: 70 kg, static: 140 kg</li> </ul> |