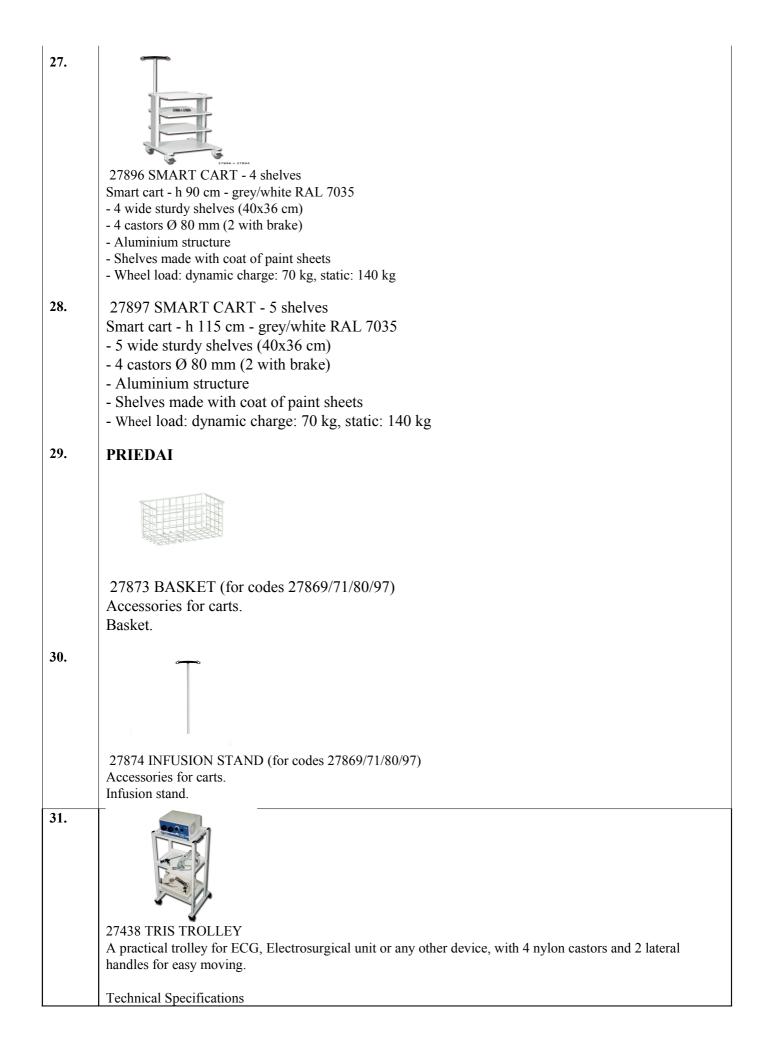

|
|     | 27875 EXTRA SHELF - 40 x 36 cm (for codes 27871)<br>Accessories for Super Easy and Easy carts.<br>Extra shelf 40 x 36 cm.                                                                                                                                                                                                                  |
| 26. | <ul> <li>27895 SMART CART - 3 shelves</li> <li>Smart cart - h 80 cm - grey/white RAL 7035</li> <li>- 3 wide sturdy shelves (40x36 cm)</li> <li>- 4 castors Ø 80 mm (2 with brake)</li> <li>- Aluminium structure</li> <li>- Shelves made with coat of paint sheets</li> <li>- Wheel load: dynamic charge: 70 kg, static: 140 kg</li> </ul> |