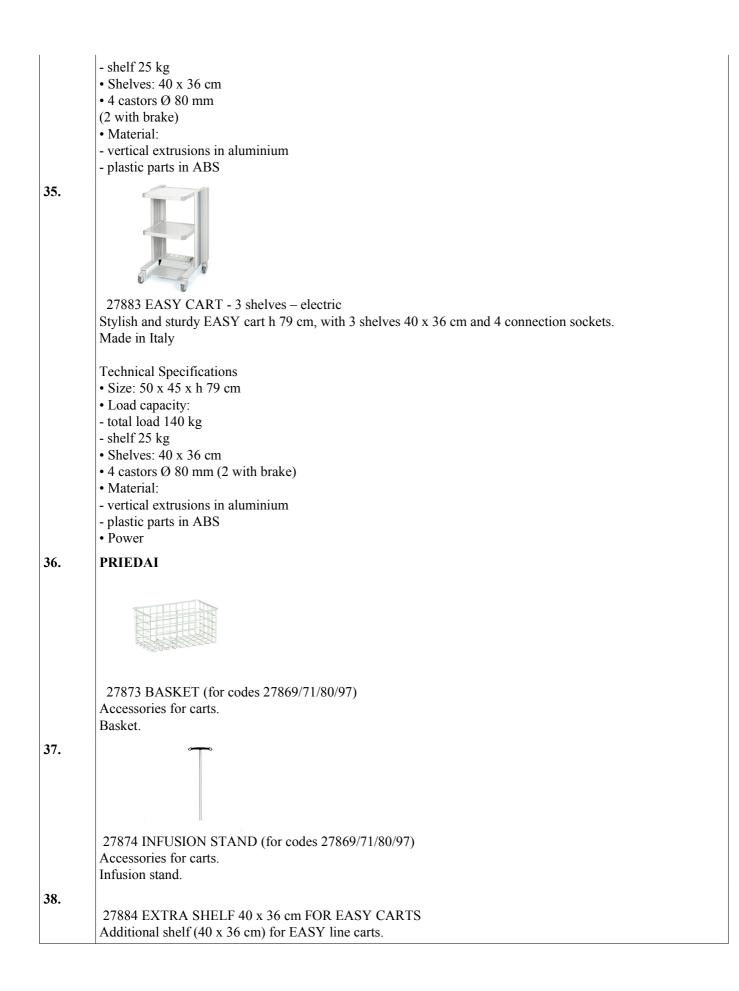

|
|     | 27875 EXTRA SHELF - 40 x 36 cm (for codes 27871)<br>Accessories for Super Easy and Easy carts.<br>Extra shelf 40 x 36 cm.                                                                                                                                                                                                                  |
| 26. | <ul> <li>27895 SMART CART - 3 shelves</li> <li>Smart cart - h 80 cm - grey/white RAL 7035</li> <li>- 3 wide sturdy shelves (40x36 cm)</li> <li>- 4 castors Ø 80 mm (2 with brake)</li> <li>- Aluminium structure</li> <li>- Shelves made with coat of paint sheets</li> <li>- Wheel load: dynamic charge: 70 kg, static: 140 kg</li> </ul> |