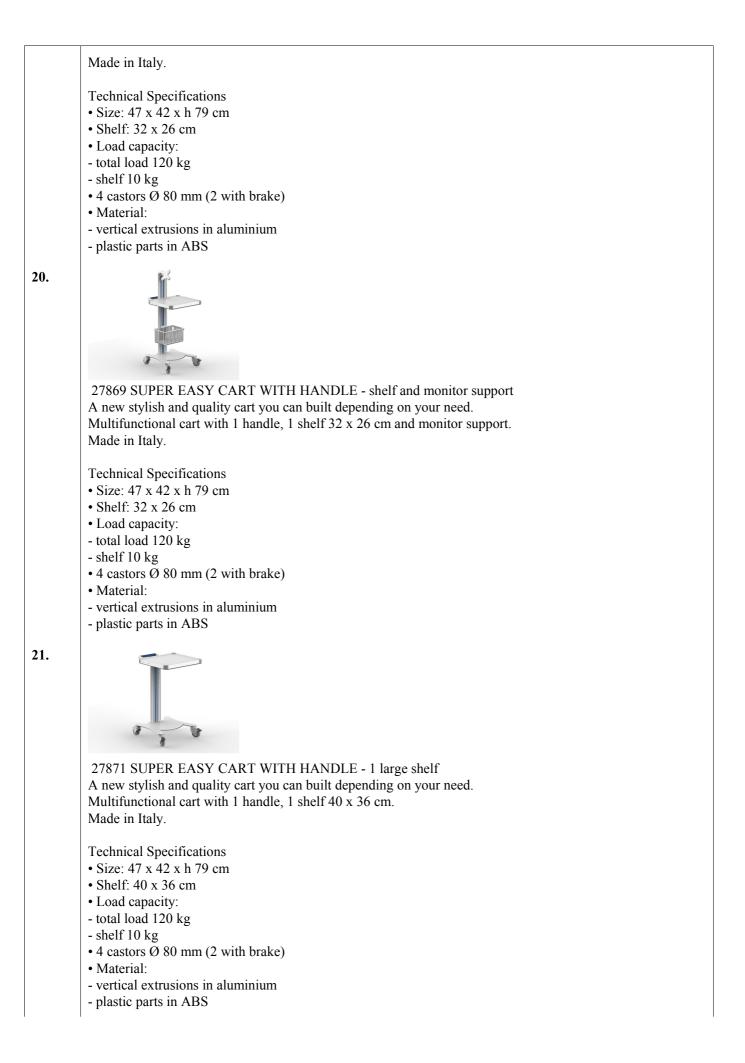

|
|     | 27870 SUPER EASY CART WITH HANDLE - 1 shelf<br>A new stylish and quality cart you can built depending on your need.<br>Multifunctional cart with 1 handle and 1 shelf 32 x 26 cm.                                                                                                                                                                                                                                                                                                                                                                                                                                                                                                                                                                                   |



| 22. | PRIEDAI                                                                                                                                                                                                                                                                                                                                    |
|-----|--------------------------------------------------------------------------------------------------------------------------------------------------------------------------------------------------------------------------------------------------------------------------------------------------------------------------------------------|
|     |