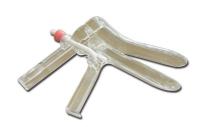

## 29948 PERNO SPECULUM STERILE - large

PERNO SPECULUM - with central key adjustment. For dilation of the vaginal canal to expose the uterus neck. It allows the adjustment of the vaginal opening by positioning the blades and locking the central key. The smooth surface and rounded edges aid a comfortable introduction. The central key can be bent down for an easier introduction of cumbersome instruments. 3 sizes distinguishable through key colour.