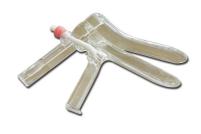

## 29948 PERNO SPECULUM STERILE - large

PERNO SPECULUM - with central key adjustment. For dilation of the vaginal canal to expose the uterus neck. It allows the adjustment of the vaginal opening by positioning the blades and locking the central key. The smooth surface and rounded edges aid a comfortable introduction. The central key can be bent down for an easier introduction of cumbersome instruments. 3 sizes distinguishable through key colour.