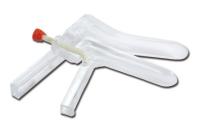

14.

29983 SIDE SCREW SPECULUM - sterile - small

Disposable sterile speculum with gradual screw-action adjustment. Made in China.

15.

29984 SIDE SCREW SPECULUM - sterile - medium

Disposable sterile speculum with gradual screw-action adjustment. Made in China.