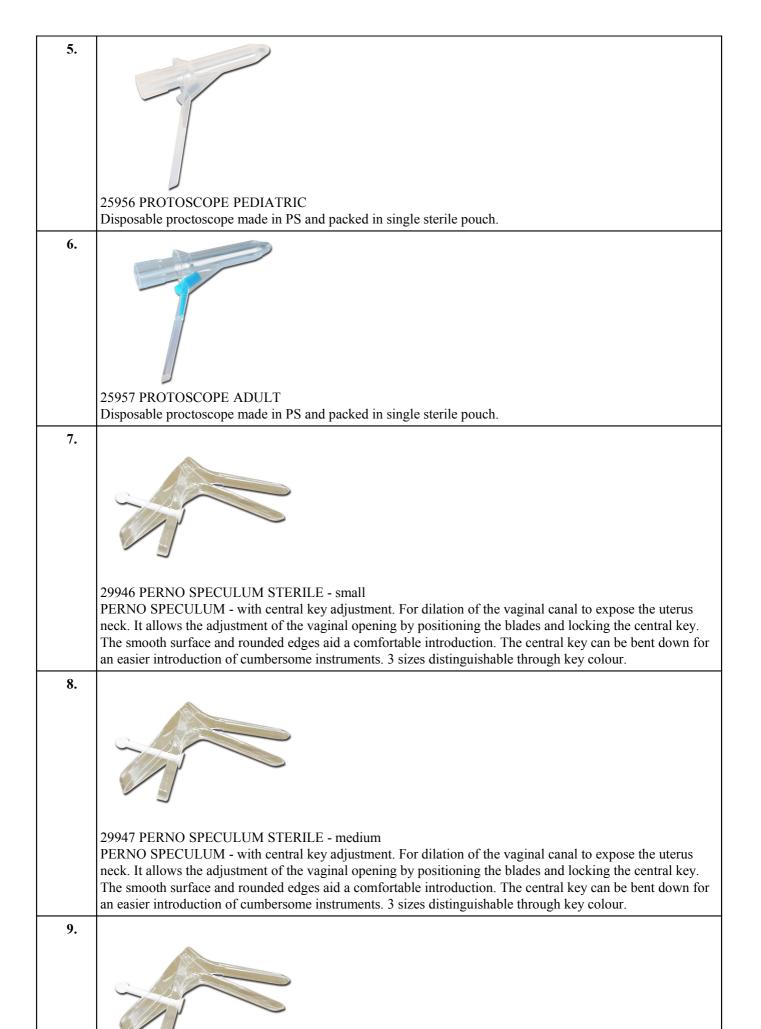

## GIMA VIENKARTINIAI GINEKOLOGINIAI INSTRUMENTAI

| Eil. Nr. | Aprašymas                                                                                                                                                                                                                                                                                                                                                                            |
|----------|--------------------------------------------------------------------------------------------------------------------------------------------------------------------------------------------------------------------------------------------------------------------------------------------------------------------------------------------------------------------------------------|
| 1.       |                                                                                                                                                                                                                                                                                                                                                                                      |
|          |                                                                                                                                                                                                                                                                                                                                                                                      |
|          | 25947 DISPOSABLE ANOSCOPE - sterilized Lenght 10 cm, with stylet Ø 15 mm, suitable for treatment of haemorrhoids. Sold in a paper and polyethylene envelope sterilized in ethylene oxide. Made in trasparent atoxic dust resistant plastic. Latex and phthalate free.                                                                                                                |
| 2.       |                                                                                                                                                                                                                                                                                                                                                                                      |
|          |                                                                                                                                                                                                                                                                                                                                                                                      |
|          | 25948 DISPOSABLE PROCTOSCOPE - sterilized Lenght 13 cm, with stylet diameter of 17 mm.                                                                                                                                                                                                                                                                                               |
| 3.       |                                                                                                                                                                                                                                                                                                                                                                                      |
|          | 25949 DISPOSABLE RECTOSCOPE - sterilized Lenght 25 cm, with stylet Ø 15 mm, scale in cm, illumination in distal exit thanks to the opaque black tube placed inside the transparent body, which enables the light to shine without shadow. Sold in a paper and polyethylene envelope sterilized with ETO. Made in trasparent atoxic dust resistant plastic. Latex and phthalate free. |
| 4.       |                                                                                                                                                                                                                                                                                                                                                                                      |
|          | 25953 F.O. ILLUMINATION HEAD This head perfectly fits and illuminates the disposable anoscopes, rectoscopes, proctoscopes for GIMA, HEINE, WELCH, ALLYN, GPS. It can be connected to a light source by a F.O. cable or to a LED                                                                                                                                                      |