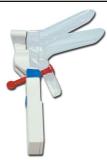

## GIMA VIENKARTINIAI GINEKOLOGINIAI INSTRUMENTAI

| Eil. Nr. | Aprašymas                                                                                                                                                                                                                                                                                                                                                                            |
|----------|--------------------------------------------------------------------------------------------------------------------------------------------------------------------------------------------------------------------------------------------------------------------------------------------------------------------------------------------------------------------------------------|
| 1.       |                                                                                                                                                                                                                                                                                                                                                                                      |
|          |                                                                                                                                                                                                                                                                                                                                                                                      |
|          | 25947 DISPOSABLE ANOSCOPE - sterilized Lenght 10 cm, with stylet Ø 15 mm, suitable for treatment of haemorrhoids. Sold in a paper and polyethylene envelope sterilized in ethylene oxide. Made in trasparent atoxic dust resistant plastic. Latex and phthalate free.                                                                                                                |
| 2.       |                                                                                                                                                                                                                                                                                                                                                                                      |
|          |                                                                                                                                                                                                                                                                                                                                                                                      |
|          | 25948 DISPOSABLE PROCTOSCOPE - sterilized Lenght 13 cm, with stylet diameter of 17 mm.                                                                                                                                                                                                                                                                                               |
| 3.       |                                                                                                                                                                                                                                                                                                                                                                                      |
|          | 25949 DISPOSABLE RECTOSCOPE - sterilized Lenght 25 cm, with stylet Ø 15 mm, scale in cm, illumination in distal exit thanks to the opaque black tube placed inside the transparent body, which enables the light to shine without shadow. Sold in a paper and polyethylene envelope sterilized with ETO. Made in trasparent atoxic dust resistant plastic. Latex and phthalate free. |
| 4.       |                                                                                                                                                                                                                                                                                                                                                                                      |
|          | 25953 F.O. ILLUMINATION HEAD This head perfectly fits and illuminates the disposable anoscopes, rectoscopes, proctoscopes for GIMA, HEINE, WELCH, ALLYN, GPS. It can be connected to a light source by a F.O. cable or to a LED                                                                                                                                                      |