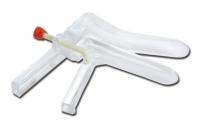

13.

29978 CUSCO SPECULUM STERILE - large CUSCO SPECULUM - with gradual adjustment - sterile

Disposable speculum with gradual screw-action adjustment. It is manufactured with the best non-toxic transparent material, comes in a single transparent vacuum pack and is sterilized with ethylene oxide. Sterilization is guaranteed by the special quality control label on each pack. Available 3 sizes distinguishable through screw color. Made in Europe.