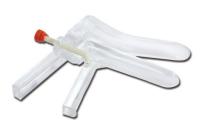

11.

29976 CUSCO SPECULUM STERILE - small CUSCO SPECULUM - with gradual adjustment - sterile

Disposable speculum with gradual screw-action adjustment. It is manufactured with the best non-toxic transparent material, comes in a single transparent vacuum pack and is sterilized with ethylene oxide. Sterilization is guaranteed by the special quality control label on each pack. Available 3 sizes distinguishable through screw color. Made in Europe.

12.

29977 CUSCO SPECULUM STERILE - small CUSCO SPECULUM - with gradual adjustment - sterile

Disposable speculum with gradual screw-action adjustment. It is manufactured with the best non-toxic transparent material, comes in a single transparent vacuum pack and is sterilized with ethylene oxide. Sterilization is guaranteed by the special quality control label on each pack. Available 3 sizes distinguishable through screw color. Made in Europe.