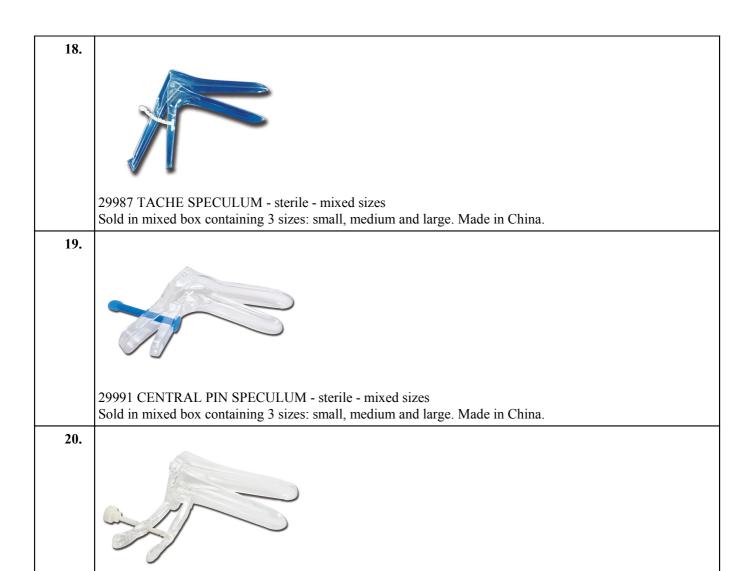

16.

29985 SIDE SCREW SPECULUM - sterile - large

Disposable sterile speculum with gradual screw-action adjustment. Made in China.

17.

29986 SIDE SCREW SPECULUM - sterile - mixed sizes

Disposable sterile speculum with gradual screw-action adjustment. 3 sizes: Ø 20, 28, and 33 mm. Made in China.

29995 MIDDLE SCREW VAGINAL SPECULUM - mixed sizes

Sold in mixed box containing 3 sizes: small, medium and large. Made in China.