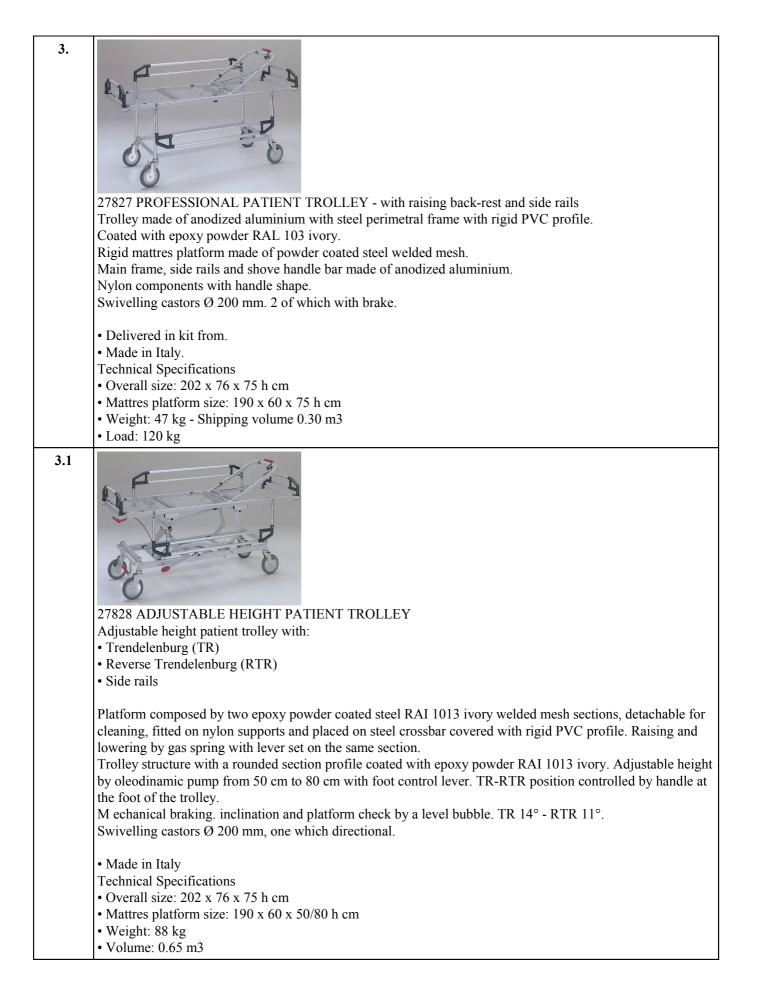

## GIMA LIGONIŲ PERVEŽIMUI VEŽIMĖLIAI IR JŲ PRIEDAI

| Eil. Nr. | Aprašymas                                                                                                                                                                                                                                                                                           |
|----------|-----------------------------------------------------------------------------------------------------------------------------------------------------------------------------------------------------------------------------------------------------------------------------------------------------|
| 1.       | 27800 PATIENT TROLLEY<br>Made of chrome plated steel tube, and washable self extinguishing plastic material. Comes complete with<br>mattress. Mounted on 4 castors Ø 100 mm, two of which with brakes.<br>Technical Specifications<br>• Size: 180 x 54 x h 80 cm<br>• Made in Italy                 |
| 1.1      | 27801 PATIENT TROLLEY - removable top<br>Made of chrome plated steel tube, and washable self extinguishing plastic material. Comes complete with<br>mattress. Mounted on 4 castors Ø 100 mm, two of which with brakes.<br>Technical Specifications<br>• Size: 180 x 54 x h 80 cm<br>• Made in Italy |
| 1.2      | 27810 SIDE RAILS - couple (for codes 27800/01)<br>Accessories for patient trolley.<br>Side rails (couple).<br>For codes 27800, 27801 and 27850.                                                                                                                                                     |
| 1.3      | 27811 I.V.STAND (for codes 27800/01)<br>Accessories for patient trolley.<br>I. V. Stands for codes 27800, 27801.                                                                                                                                                                                    |
| 1.4      |                                                                                                                                                                                                                                                                                                     |