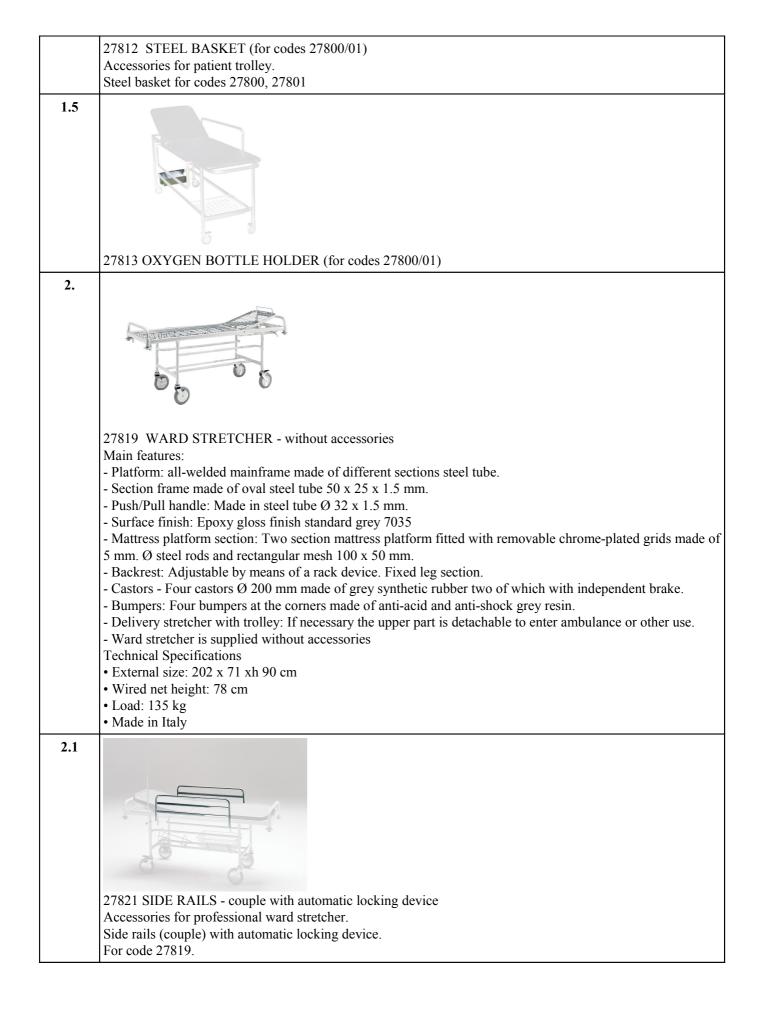

## GIMA LIGONIŲ PERVEŽIMUI VEŽIMĖLIAI IR JŲ PRIEDAI

| Eil. Nr. | Aprašymas                                                                                                                                                                                                                                                                                           |
|----------|-----------------------------------------------------------------------------------------------------------------------------------------------------------------------------------------------------------------------------------------------------------------------------------------------------|
| 1.       | 27800 PATIENT TROLLEY<br>Made of chrome plated steel tube, and washable self extinguishing plastic material. Comes complete with<br>mattress. Mounted on 4 castors Ø 100 mm, two of which with brakes.<br>Technical Specifications<br>• Size: 180 x 54 x h 80 cm<br>• Made in Italy                 |
| 1.1      | 27801 PATIENT TROLLEY - removable top<br>Made of chrome plated steel tube, and washable self extinguishing plastic material. Comes complete with<br>mattress. Mounted on 4 castors Ø 100 mm, two of which with brakes.<br>Technical Specifications<br>• Size: 180 x 54 x h 80 cm<br>• Made in Italy |
| 1.2      | 27810 SIDE RAILS - couple (for codes 27800/01)<br>Accessories for patient trolley.<br>Side rails (couple).<br>For codes 27800, 27801 and 27850.                                                                                                                                                     |
| 1.3      | 27811 I.V.STAND (for codes 27800/01)<br>Accessories for patient trolley.<br>I. V. Stands for codes 27800, 27801.                                                                                                                                                                                    |
| 1.4      |                                                                                                                                                                                                                                                                                                     |