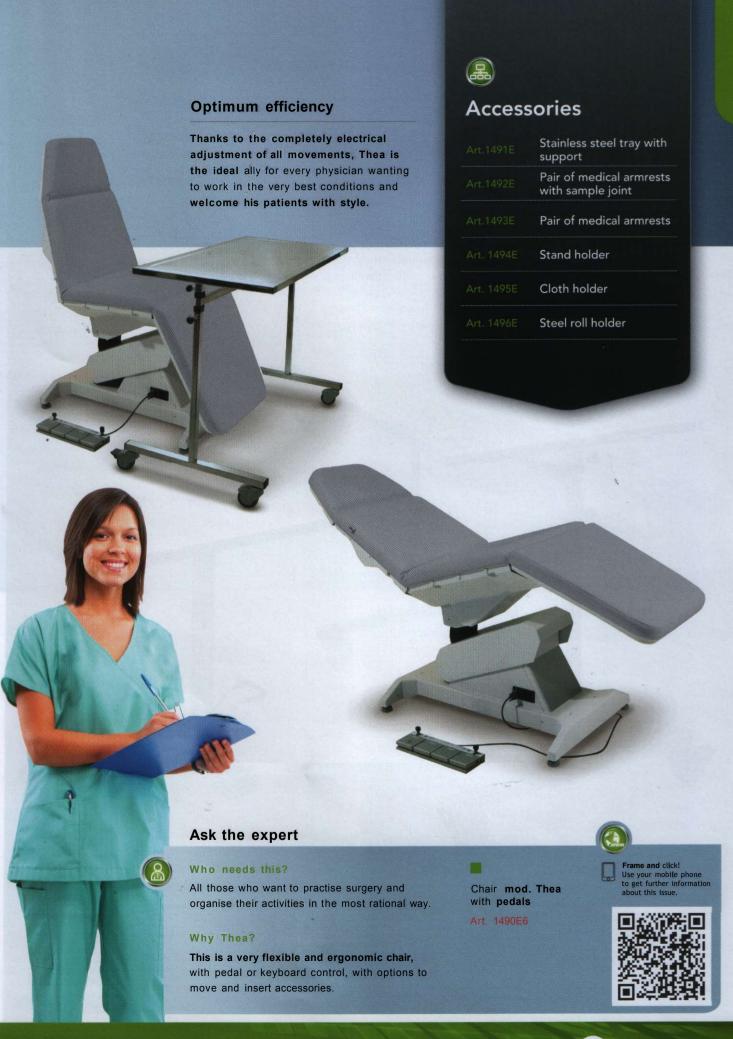

### Medical chair

Chair with complete electrical adjustment with 4 electrical actuators, standard pedal or keyboard control (optional), complete with an anatomic mattress with an adjustable and removable head and guide support accessories.

#### Thea

Voltage V 230 AC
Frequency 50Hz
Absorption 0,70 Amp max.
Net weight 73 kg
Max. load 200 Kg