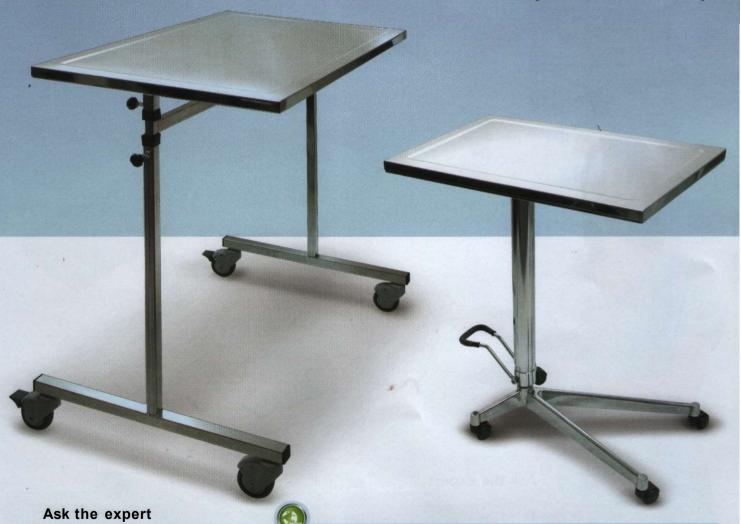

## Bridge table

A bridge table created in 18/10 stainless steel, with adjustable height, characterised by a broad solid surface, allowing the physician to have all the materials he needs within reach in order to work better, without the help of further surfaces. The surgeon also has the chance to position the work surface over the patient's chest, eliminating the risk of instruments falling accidentally. The bridge table is electro-polished by immersion in order to guarantee lower bacterial adhesion. Two of the 4 wheels are fitted with brakes.

### Bridge table

| Min. Height     | 95 mm        |
|-----------------|--------------|
| Max Height      | 155 mm       |
| Tray dimensions | 600 x 900 mm |
| Weight          | 15 Kg        |

### Instrument table

The hydraulic table is created entirely from stainless steel, with 4-spoke cast aluminium feet. Completes the equipment of every dental operating room. The hydraulic steering column allows for quick adjustment of the height of the work surface. The tray allows for the storage of a large number of surgical instruments. The table is electro-polished by immersion in order to guarantee lower bacterial adhesion.

#### Instrument table

| Min. Height     | 89 mm        |
|-----------------|--------------|
| Max Height,     | 124 mm       |
| Tray dimensions | 730 x 470 mm |
| Weight          | 31,5 Kg      |

Who needs these?
All medical surgeries
that carry out surgery.