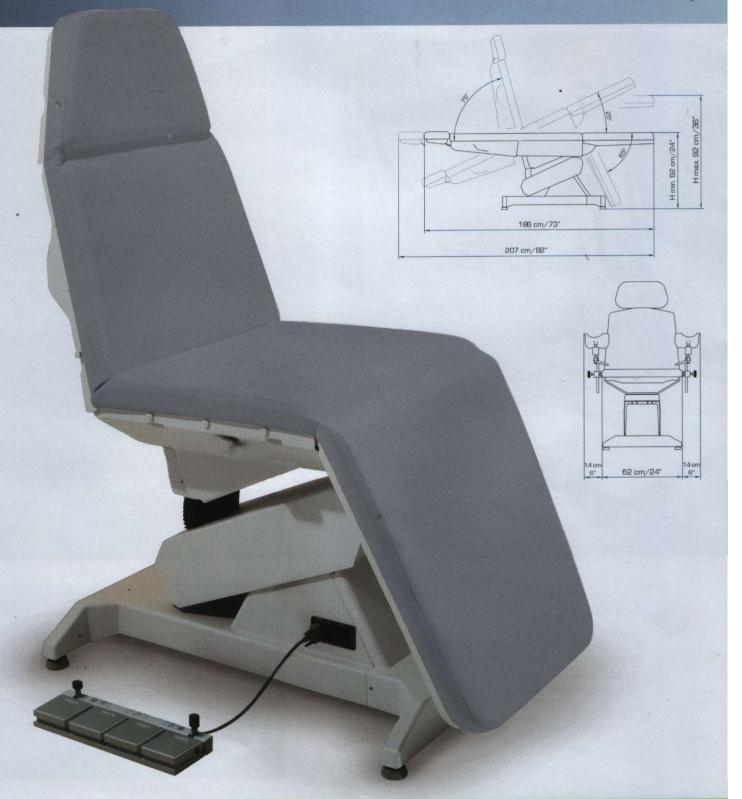

### Medical chair

Chair with complete electrical adjustment with 4 electrical actuators, standard pedal or keyboard control (optional), complete with an anatomic mattress with an adjustable and removable head and guide support accessories.

#### Thea

Voltage V 230 AC
Frequency 50Hz
Absorption 0,70 Amp max.
Net weight 73 kg
Max. load 200 Kg