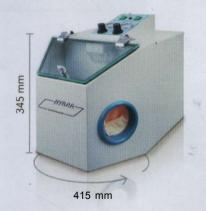

#### **Filters**

Absolute filter SKYLAB Art. SSKA230

NYBRA Art. SNYA230

Nybra

| Diameter       | 415 mm          |
|----------------|-----------------|
| Height         | 345 mm          |
| Depht          | 530 mm          |
| Weight         | 25 Kg           |
| Voltage        | 230V - 50/60 Hz |
| Air consuption | 200 NL/min.     |
| Absortion      | 1 Kw            |
|                |                 |