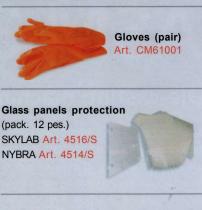

### Peculiarity

**Glass panels with protection** To prevent the glass panels from being damage by the abrasive action of the sand, they are protected with removable, easy-to-replace, adhesive acetate film.

Easy glove replacement

The gloves can be easily and quickly replaced, since the retaining ring nuts are quick fitting. This solution avoids complicated operations and the use of tools.

Sealing gaskets Art. SSKA228 The gaskets fitted between the glass and cabinet structure are produced with special rubber foam in a single piece to guarantee a perfect seal and containment of all the micropowders.