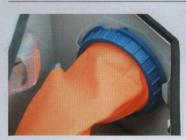

Easy glove replacement

The gloves can be easily and quickly replaced, since the retaining ring nuts are quick fitting. This solution avoids complicated operations and the use of tools.

Sealing gaskets Art. SSKA228 The gaskets fitted between the glass and cabinet structure are produced with special rubber foam in a single piece to guarantee a perfect seal and containment of all the micropowders.