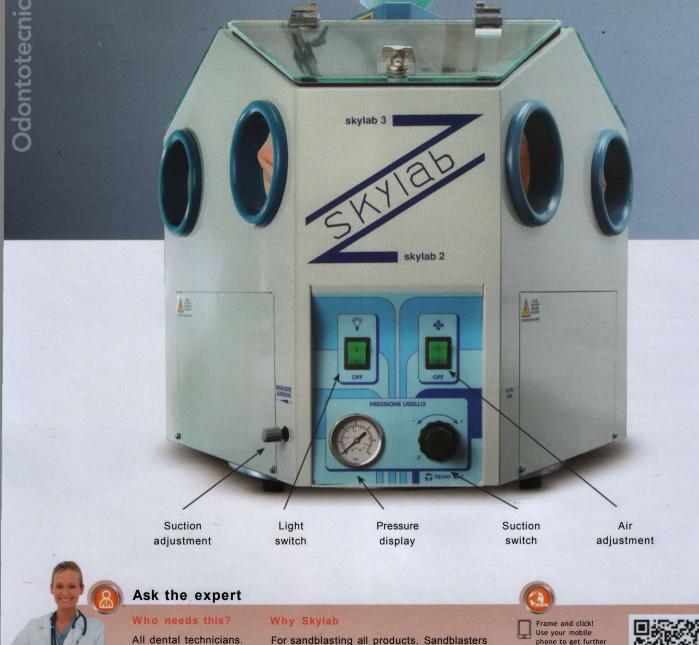

# Skylab

## Three sandblasters in one!

Dental technicians nowadays use many types of sand, making it inconceivable to use "noble" polishing sands in a cabin where heavy aluminas are used. Pollution and cross contamination can create problems during the various working phases. This is why Tecno-Gaz wanted to create the first sandblaster with 3 independent

cabinets. THREE cabinets make it possible to use aluminas, spheres, dioxides and other sands, keeping each type of sand for a specific cabinet. This allows you to be certain about the purity of the sand and to avoid any kind of pollution.