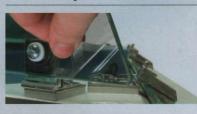

### Peculiarity

**Glass panels with protection** To prevent the glass panels from being damage by the abrasive action of the sand, they are protected with removable, easy-to-replace, adhesive acetate film.