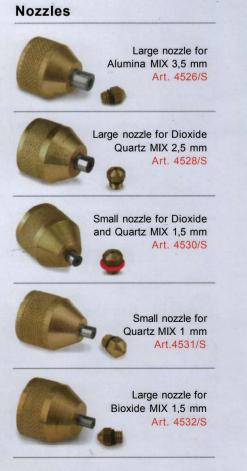

ach cabinet are isolated and protected and are fitted with a special anti-glare parabolic reflector that safeguards effect the operators.



Active safety devices for the operators The work cabinet is equipped with a special safety system, that allows the machine to be switched on and the sand to be sprayed only when the glass panel is completely closed.

#### Accessories



#### **Filters**



Absolute filter SKYLAB Art. SSKA230



NYBRA Art. SNYA230

Nybra

| Diameter       | 415 mm          |
|----------------|-----------------|
| Height         | 345 mm          |
| Depht          | 530 mm          |
| Weight         | 25 Kg           |
| Voltage        | 230V - 50/60 Hz |
| Air consuption | 200 NL/min.     |
| Absortion      | 1 Kw            |
|                |                 |





TECNO-GAZ