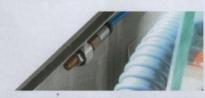

Easy glove replacement

The gloves can be easily and quickly replaced, since the retaining ring nuts are quick fitting. This solution avoids complicated operations and the use of tools.

Sealing gaskets Art. SSKA228 The gaskets fitted between the glass and cabinet structure are produced with special rubber foam in a single piece to guarantee a perfect seal and containment of all the micropowders.