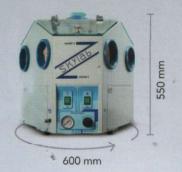

### SkyLab

| Diameter       | 600          | mm     |
|----------------|--------------|--------|
| Height         | 550          | mm     |
| Weight         | 40           | Kg     |
| Voltage        | 230V - 50/60 | Hz     |
| Air corruption | 200          | NL/min |
| Absortion      | 1            | Kw     |
|                |              |        |